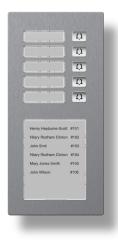

### **Key Features**

- High quality, IK07, IP 65
- 5 Metal buttons, 1 Nameplate Area
- Nameplate and buttons with backlight
- Support surface and flush installation

## B17-EX002/S