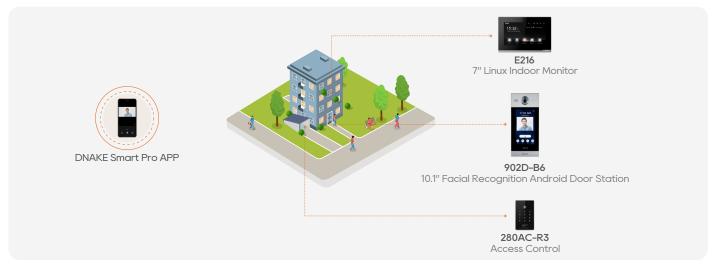

## THE SOLUTION:

Limited apartments often signify a sense of exclusivity and high-end living. DNAKE IP video intercom solution delivers both security and convenience for modern residential living. The 902D-B6 offers a hands-free and contactless entry experience. Access control is installed at entry points between the underground garage and staircases to enhance security. Residents can unlock doors using both the E216 indoor monitor and the mobile application.

## **INSTALLED PRODUCTS:**