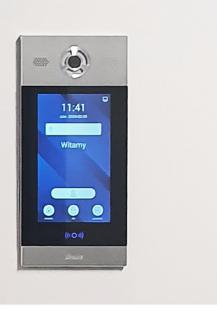

## THE SOLUTION:

Limited apartments often signify a sense of exclusivity and high-end living. DNAKE IP video intercom solution delivers both security and convenience for modern residential living. The 902D-B6 offers a hands-free and contactless entry experience. Access control is installed at entry points between the underground garage and staircases to enhance security. Residents can unlock doors using both the E216 indoor monitor and the mobile application.