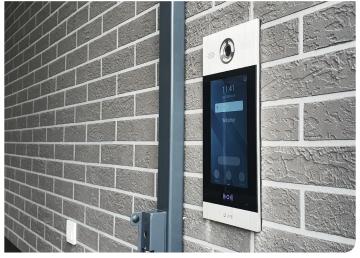

## THE SOLUTION:

Limited apartments often signify a sense of exclusivity and high-end living. DNAKE IP video intercom solution delivers both security and convenience for modern residential living. The 902D-B6 offers a hands-free and contactless entry experience. Access control is installed at entry points between the underground garage and staircases to enhance security. Residents can unlock doors using both the E216 indoor monitor and the mobile application.

## **INSTALLED PRODUCTS:**