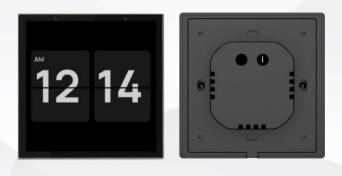

# *<b>DNAKE*

# 4" Smart Control Panel

A smart home control panel with 4 inch anti-fingerprint touch screen, it mainly provides gateway functions, interactive functions and scene panel functions. It is installed in the cassette of the user's home. The user can manage the sub-devices at home via interactive methods such as screen, voice and app.





## **Key Features**

- 4-inch anti-fingerprint touch screen
- Zigbee gateway built-in, support 100+ sub-devices
- All in one IOT control
- Multi ways of device control include app control, scene control, touch control, voice control
- Alexa built-in voice service

#### **Physical Properties**

- Power Supply: AC 100-240V 50/60Hz
- Operating System:Linux
- Flash/DDR: 256MB/256MB
- Protocol: Wi-Fi 2.4GHz, Zigbee, BLE Mesh
- Speaker: AAC1813 speaker
- Microphone: Dual microphone

- Built-in Sensor: Light, Proximity Sensor
- Screen Size: 4 inch
- Screen Resolution:480x480 pixels
- Working Humidity: 5~90%RH
- Working Temperature:0~40°C
- Size:86\*86\*36.2mm (With Base)



## Installation

- Installation: Flush mounting
- Flush Mounted Box: EU/GB standard
- Wiring Way: Live & Neutral

# Appe