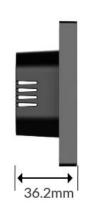

- Built-in Sensor: Light, Proximity Sensor
- Screen Size: 4 inch
- Screen Resolution:480x480 pixels
- Working Humidity: 5~90%RH
- Working Temperature:0~40°C
- Size:86\*86\*36.2mm (With Base)