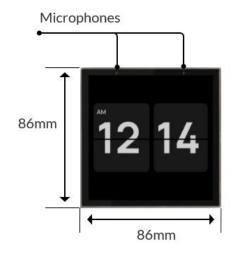

#### **Physical Properties**

- Power Supply: AC 100-240V 50/60Hz
- Operating System:Linux
- Flash/DDR: 256MB/256MB
- Protocol: Wi-Fi 2.4GHz, Zigbee, BLE Mesh
- Speaker: AAC1813 speaker
- Microphone: Dual microphone

- Built-in Sensor: Light, Proximity Sensor
- Screen Size: 4 inch
- Screen Resolution:480x480 pixels
- Working Humidity: 5~90%RH
- Working Temperature:0~40°C
- Size:86\*86\*36.2mm (With Base)