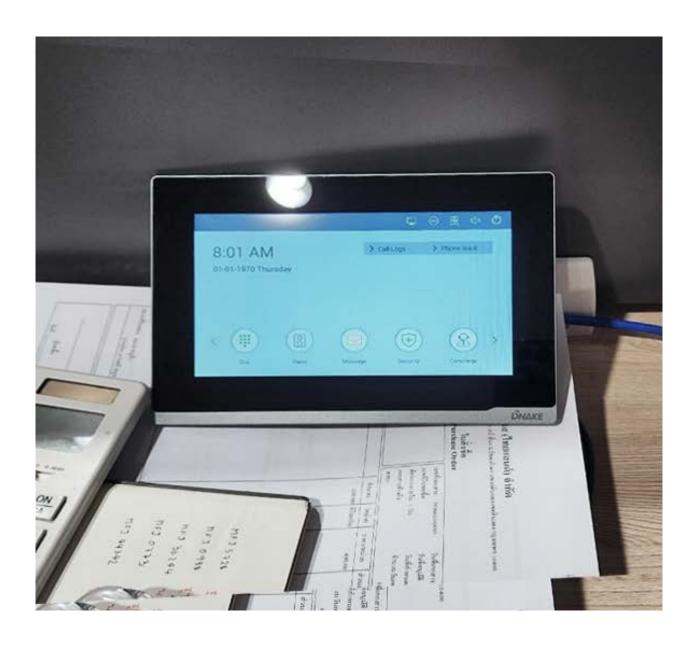

- TYPE OF SITE

  Office Building
- LOCATION

  Bangkok, Thailand
- INSTALLED PRODUCTS **E216 7" Linux-based Indoor Monitor**

TYPE OF SITE

Parking Lot

LOCATION

Bangkok, Thailand

INSTALLED PRODUCTS