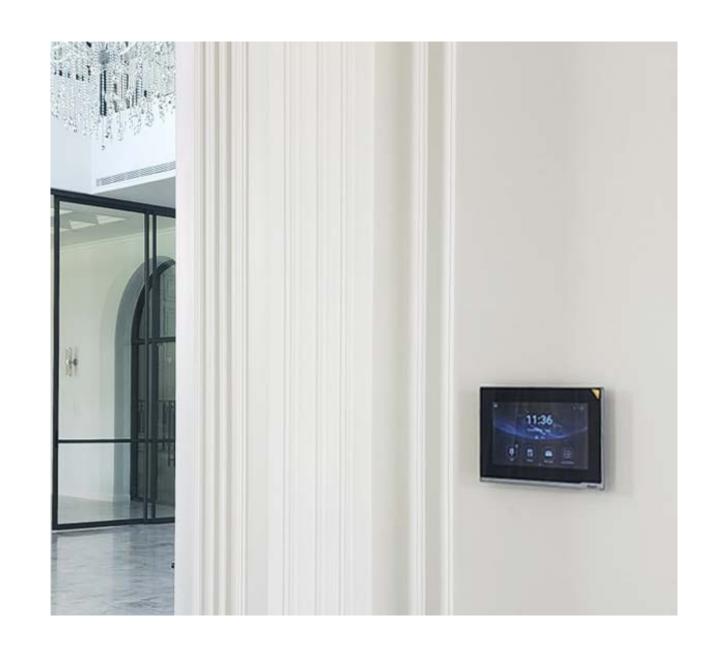

#### INSTALLED PRODUCTS

902D-B6 Facial Recognition Video Door Phone A416 7" Android 10 Indoor Monitor

INSTALLED PRODUCTS

S212 1-button SIP Video Door Phone A416 7" Android 10 Indoor Monitor

Bangkok, Thailand