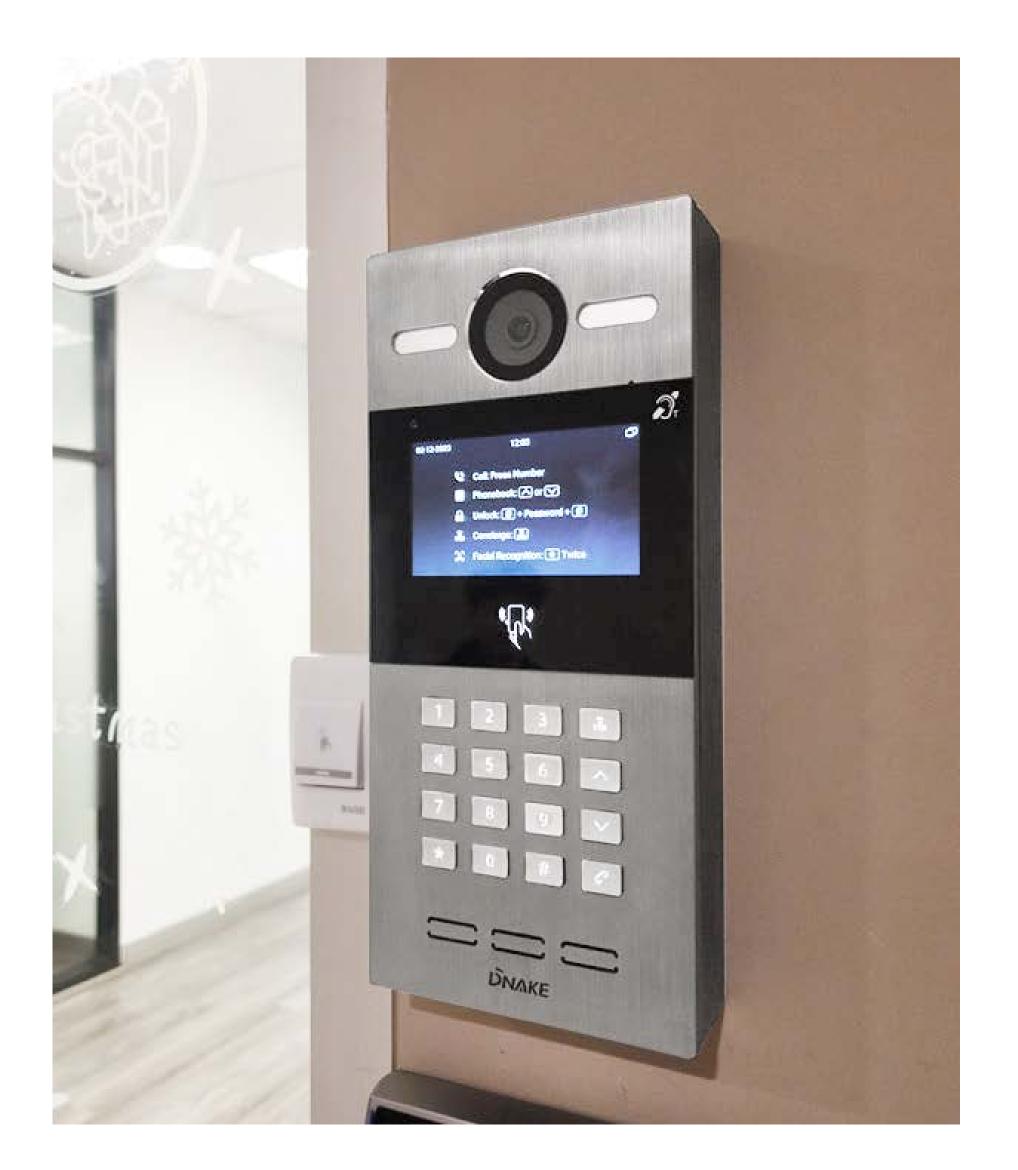

#### INSTALLED PRODUCTS

S213M-5 Multi-button SIP Video Door Phone E216 7" Linux-based Indoor Monitor

TYPE OF SITE

Hospital

LOCATION

Bangkok, Thailand

INSTALLED PRODUCTS

S213M-5 Multi-button SIP Video Door Phone E216 7" Linux-based Indoor Monitor

- TYPE OF SITE

  Office Building
- LOCATION

  Bangkok, Thailand
- INSTALLED PRODUCTS **E216 7" Linux-based Indoor Monitor**

TYPE OF SITE

Parking Lot

LOCATION

Bangkok, Thailand

INSTALLED PRODUCTS