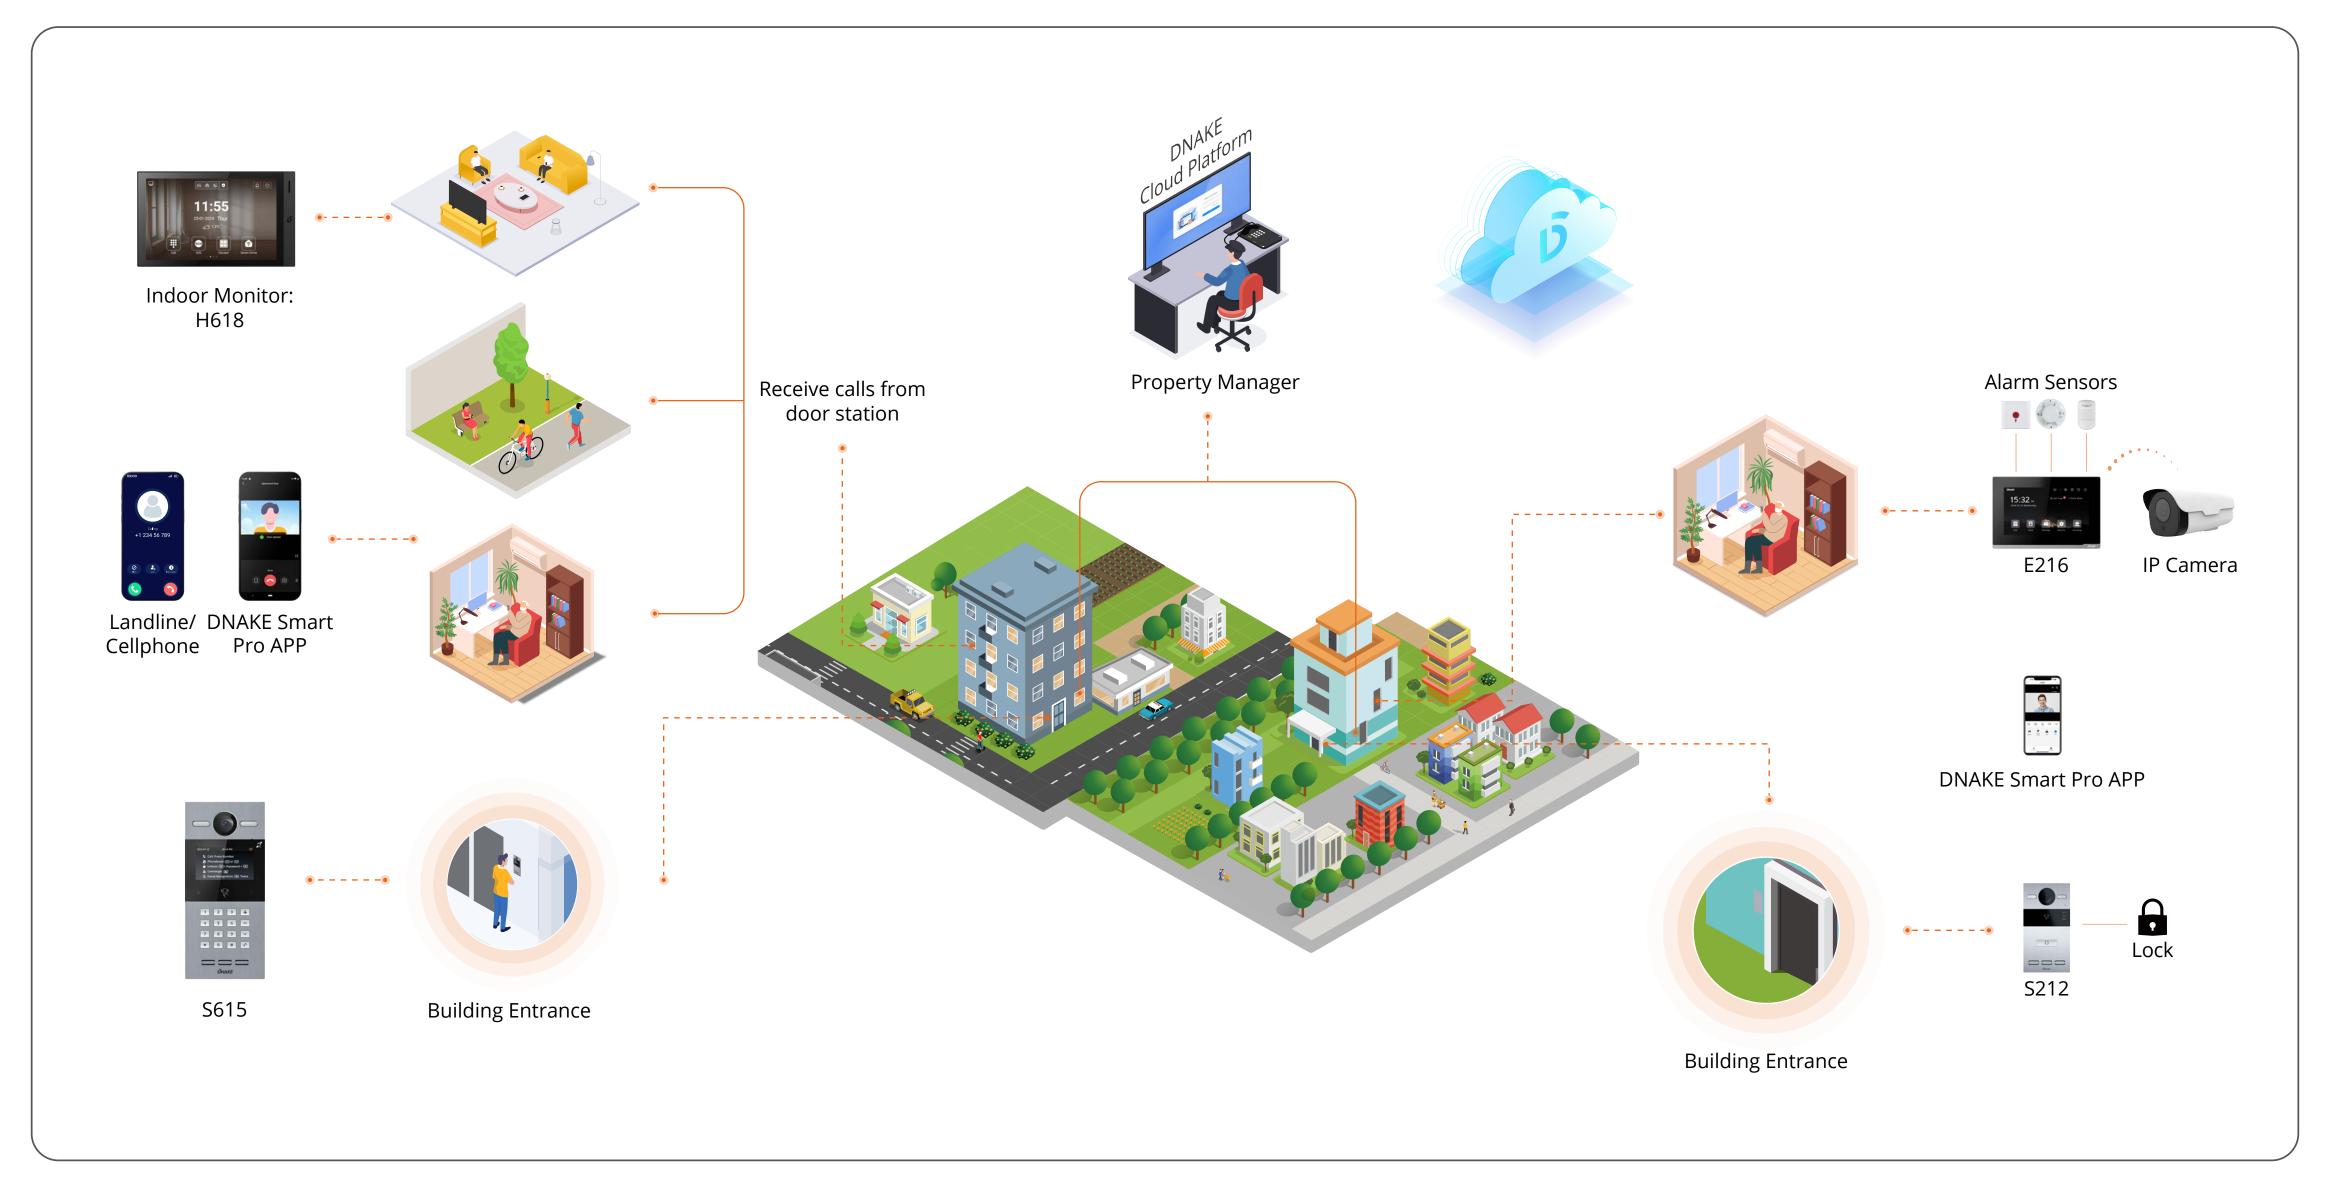

#### INSTALLED PRODUCTS

902D-B6 Facial Recognition Video Door Phone A416 7" Android 10 Indoor Monitor

INSTALLED PRODUCTS

S212 1-button SIP Video Door Phone A416 7" Android 10 Indoor Monitor

Bangkok, Thailand

#### INSTALLED PRODUCTS

S212 1-button SIP Video Door Phone

E416 7" Android 10 Indoor Monitor

E216 7" Linux-based Indoor Monitor

Bangkok, Thailand

#### INSTALLED PRODUCTS

S212 1-button SIP Video Door Phone H618 10.1" Android 10 Indoor Monitor

#### INSTALLED PRODUCTS

S212 1-button SIP Video Door Phone E416 7" Android 10 Indoor Monitor

Bangkok, Thailand

INSTALLED PRODUCTS

S212 1-button SIP Video Door Phone H618 10.1" Android 10 Indoor Monitor E217 7" Linux-based Indoor Monitor

#### INSTALLED PRODUCTS

C112 1-button SIP Video Door Phone E216 7" Linux-based Indoor Monitor

Bangkok, Thailand

INSTALLED PRODUCTS

S212 1-button SIP Video Door Phone A416 7" Android 10 Indoor Monitor

INSTALLED PRODUCTS