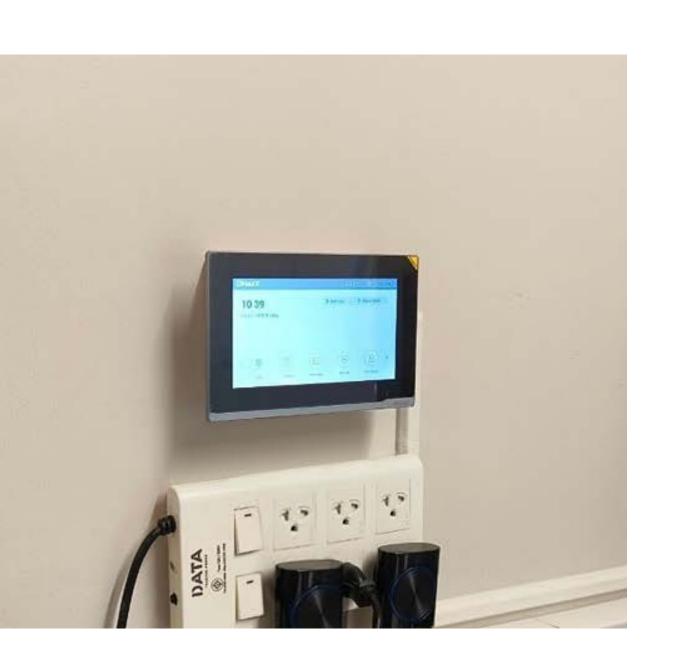

0 Indoor Monitor E217 7" Linux-based Indoor Monitor



#### INSTALLED PRODUCTS

C112 1-button SIP Video Door Phone E216 7" Linux-based Indoor Monitor











Bangkok, Thailand

INSTALLED PRODUCTS

S212 1-button SIP Video Door Phone A416 7" Android 10 Indoor Monitor



INSTALLED PRODUCTS

S212 1-button SIP Video Door Phone







- TYPE OF SITE

  Office Building
- LOCATION

  Bangkok, Thailand
- INSTALLED PRODUCTS

  S615 4.3" Facial Recognition Android Door Phone





### TYPE OF SITE Office Building

LOCATION

Bangkok, Thailand

#### INSTALLED PRODUCTS

S213M-5 Multi-button SIP Video Door Phone E216 7" Linux-based Indoor Monitor







TYPE OF SITE

Hospital

LOCATION

Bangkok, Thailand

INSTALLED PRODUCTS

S213M-5 Multi-button SIP Video Door Phone E216 7" Linux-based Indoor Monitor







- TYPE OF SITE

  Office Building
- LOCATION

  Bangkok, Thailand
- INSTALLED PRODUCTS **E216 7" Linux-based Indoor Monitor**







TYPE OF SITE

Parking Lot

LOCATION

Bangkok, Thailand

INSTALLED PRODUCTS

C112 1-button SIP Video Door Phone









sales01@dnake.com www.dnake-global.com