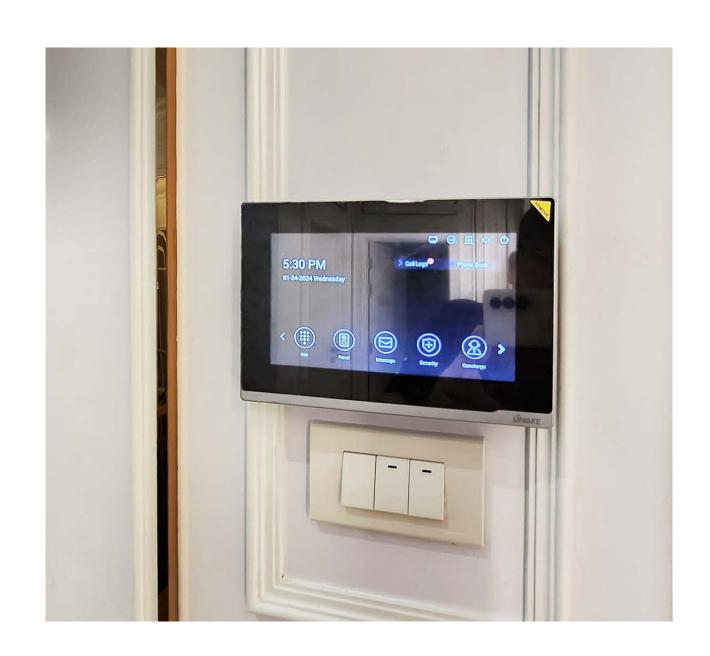

#### INSTALLED PRODUCTS

S212 1-button SIP Video Door Phone H618 10.1" Android 10 Indoor Monitor

#### INSTALLED PRODUCTS

S212 1-button SIP Video Door Phone E416 7" Android 10 Indoor Monitor

Bangkok, Thailand

INSTALLED PRODUCTS

S212 1-button SIP Video Door Phone H618 10.1" Android 10 Indoor Monitor E217 7" Linux-based Indoor Monitor