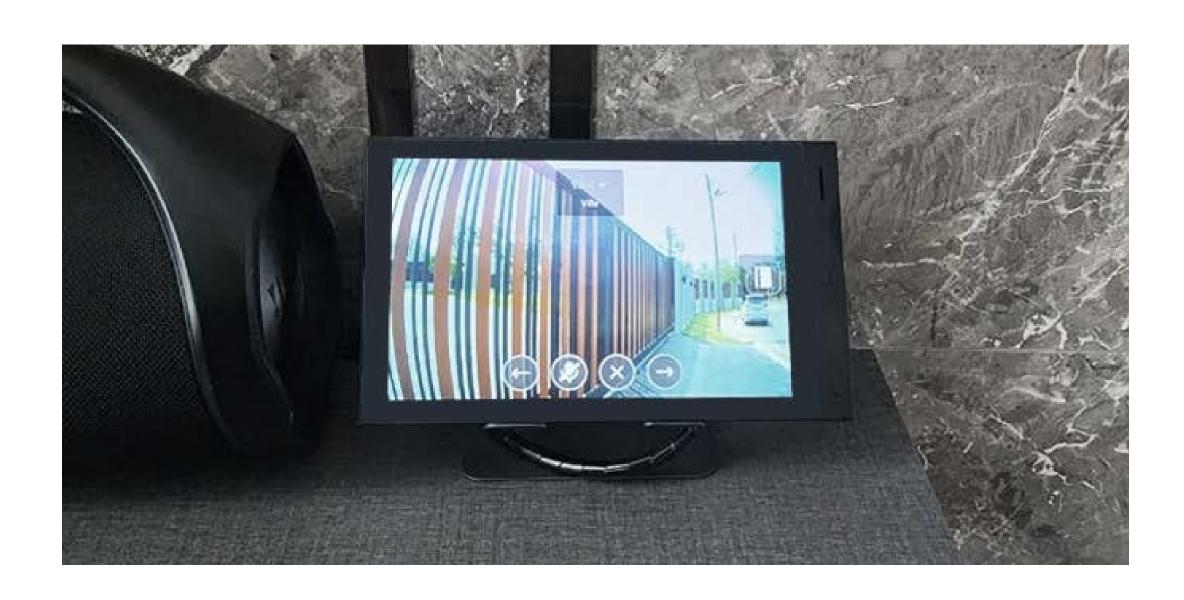

#### INSTALLED PRODUCTS

S212 1-button SIP Video Door Phone H618 10.1" Android 10 Indoor Monitor