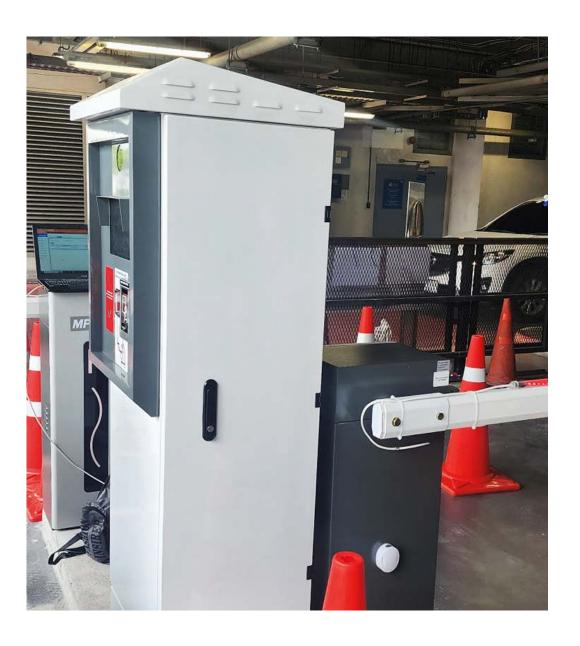

- TYPE OF SITE

  Office Building
- LOCATION

  Bangkok, Thailand
- INSTALLED PRODUCTS **E216 7" Linux-based Indoor Monitor**

TYPE OF SITE

Parking Lot

LOCATION

Bangkok, Thailand

INSTALLED PRODUCTS