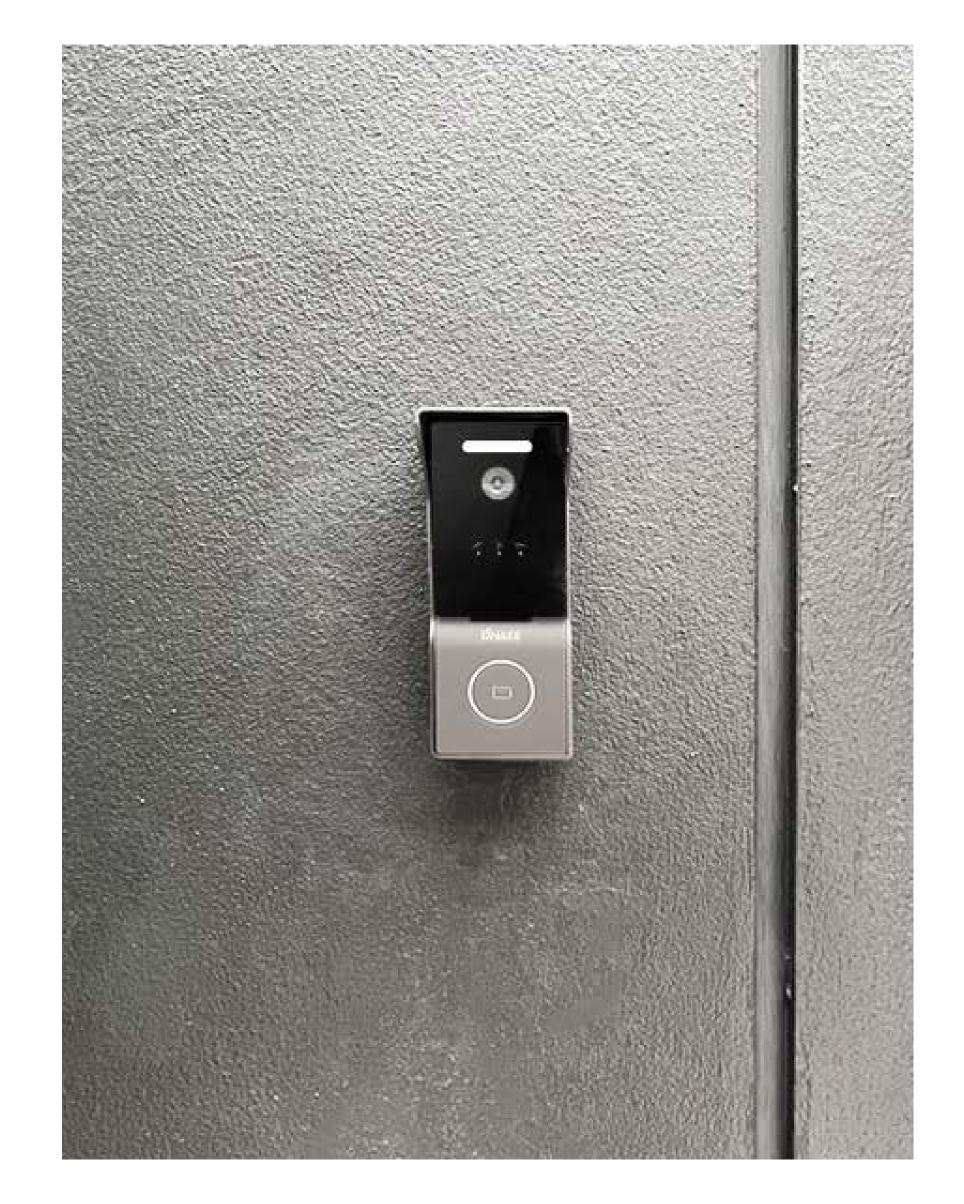

S212 1-button SIP Video Door Phone

- TYPE OF SITE

  Office Building
- LOCATION

  Bangkok, Thailand
- INSTALLED PRODUCTS

  S615 4.3" Facial Recognition Android Door Phone