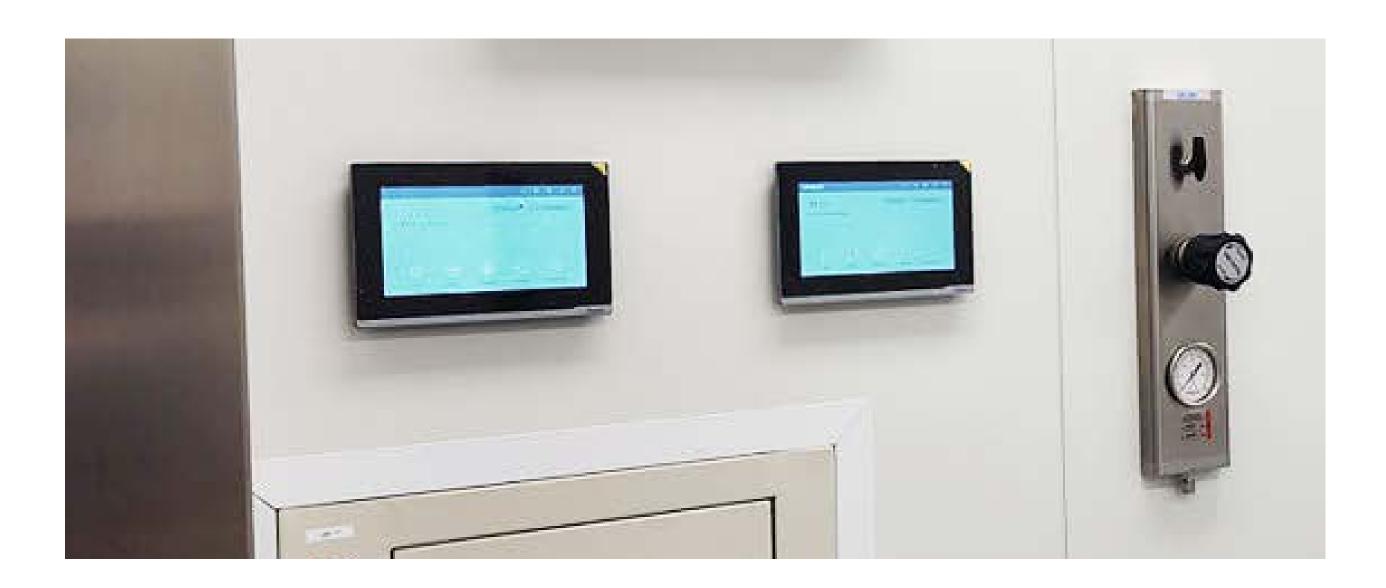

- TYPE OF SITE

  Office Building
- LOCATION

  Bangkok, Thailand
- INSTALLED PRODUCTS **E216 7" Linux-based Indoor Monitor**

TYPE OF SITE

Parking Lot

LOCATION

Bangkok, Thailand

INSTALLED PRODUCTS