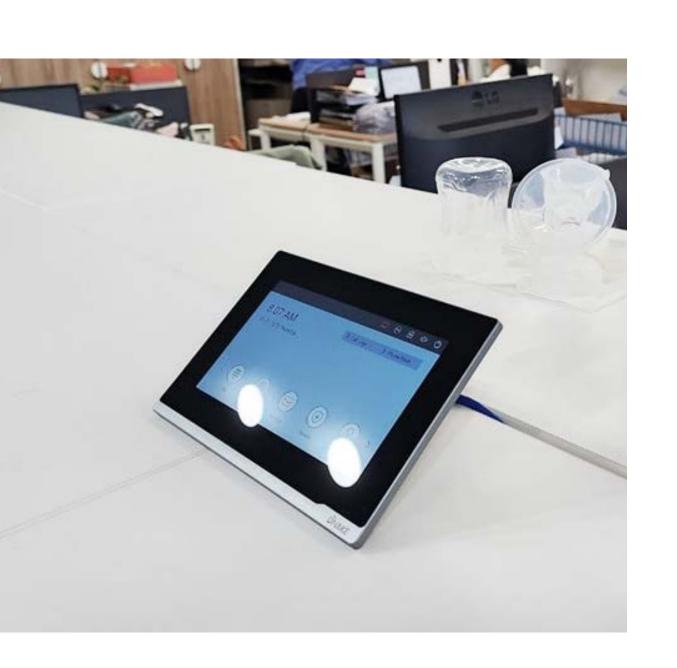

#### INSTALLED PRODUCTS

C112 1-button SIP Video Door Phone E216 7" Linux-based Indoor Monitor

Bangkok, Thailand

INSTALLED PRODUCTS

S212 1-button SIP Video Door Phone A416 7" Android 10 Indoor Monitor

INSTALLED PRODUCTS