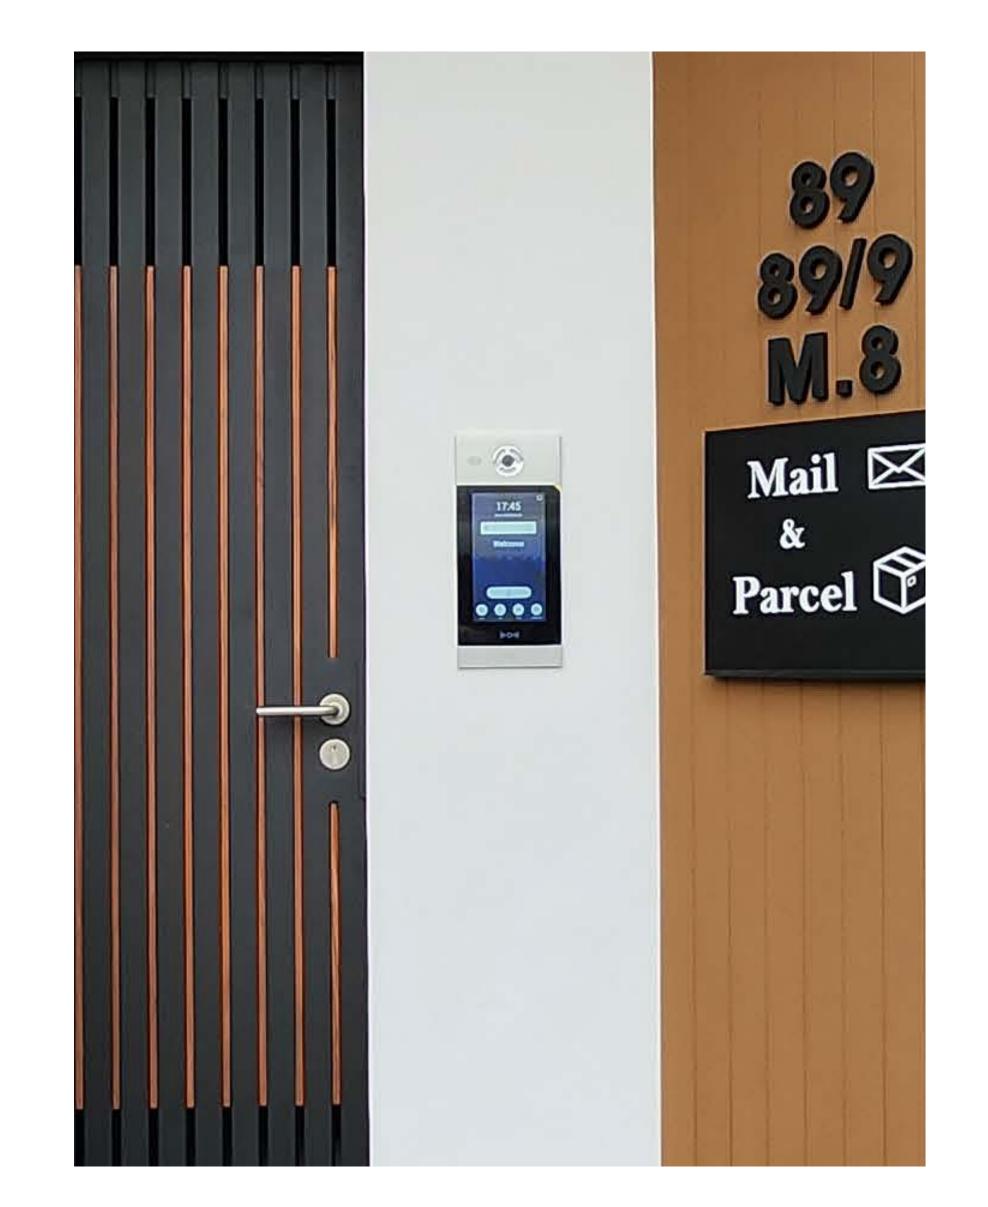

#### INSTALLED PRODUCTS

C112 1-button SIP Video Door Phone E216 7" Linux-based Indoor Monitor

Bangkok, Thailand

INSTALLED PRODUCTS

S212 1-button SIP Video Door Phone A416 7" Android 10 Indoor Monitor

INSTALLED PRODUCTS