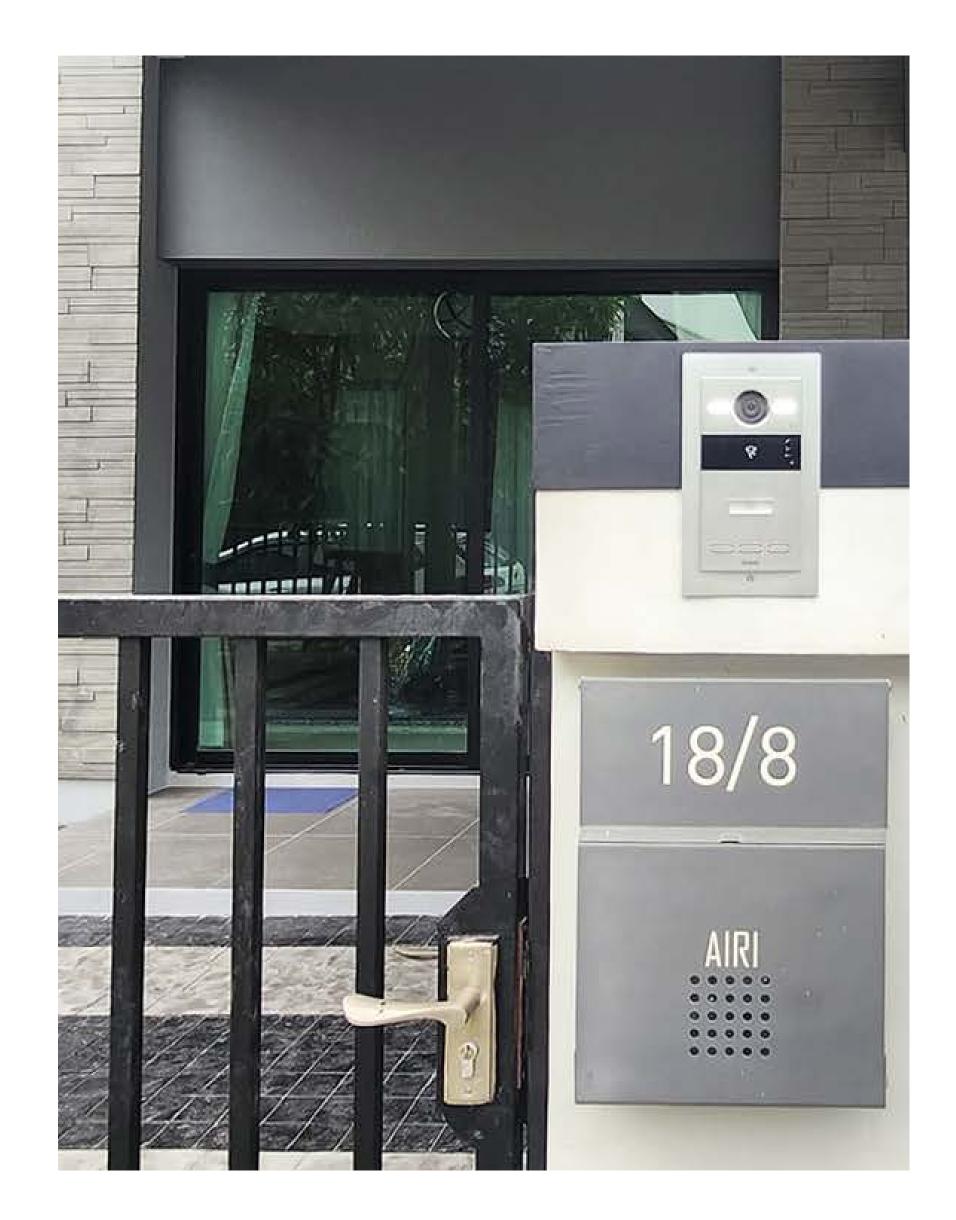

#### INSTALLED PRODUCTS

C112 1-button SIP Video Door Phone E216 7" Linux-based Indoor Monitor

Bangkok, Thailand

INSTALLED PRODUCTS

S212 1-button SIP Video Door Phone A416 7" Android 10 Indoor Monitor

INSTALLED PRODUCTS

S212 1-button SIP Video Door Phone

- TYPE OF SITE

  Office Building
- LOCATION

  Bangkok, Thailand
- INSTALLED PRODUCTS

  S615 4.3" Facial Recognition Android Door Phone