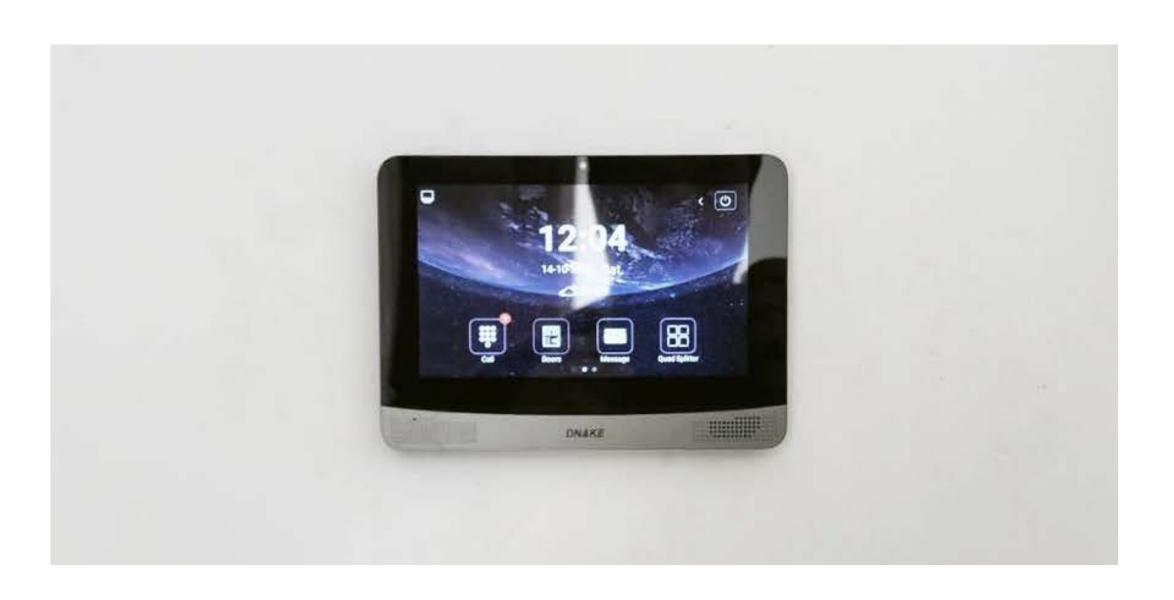

#### INSTALLED PRODUCTS

S212 1-button SIP Video Door Phone

E416 7" Android 10 Indoor Monitor

E216 7" Linux-based Indoor Monitor

Bangkok, Thailand

#### INSTALLED PRODUCTS

C112 1-button SIP Video Door Phone E216 7" Linux-based Indoor Monitor

Bangkok, Thailand

INSTALLED PRODUCTS

S212 1-button SIP Video Door Phone A416 7" Android 10 Indoor Monitor

INSTALLED PRODUCTS