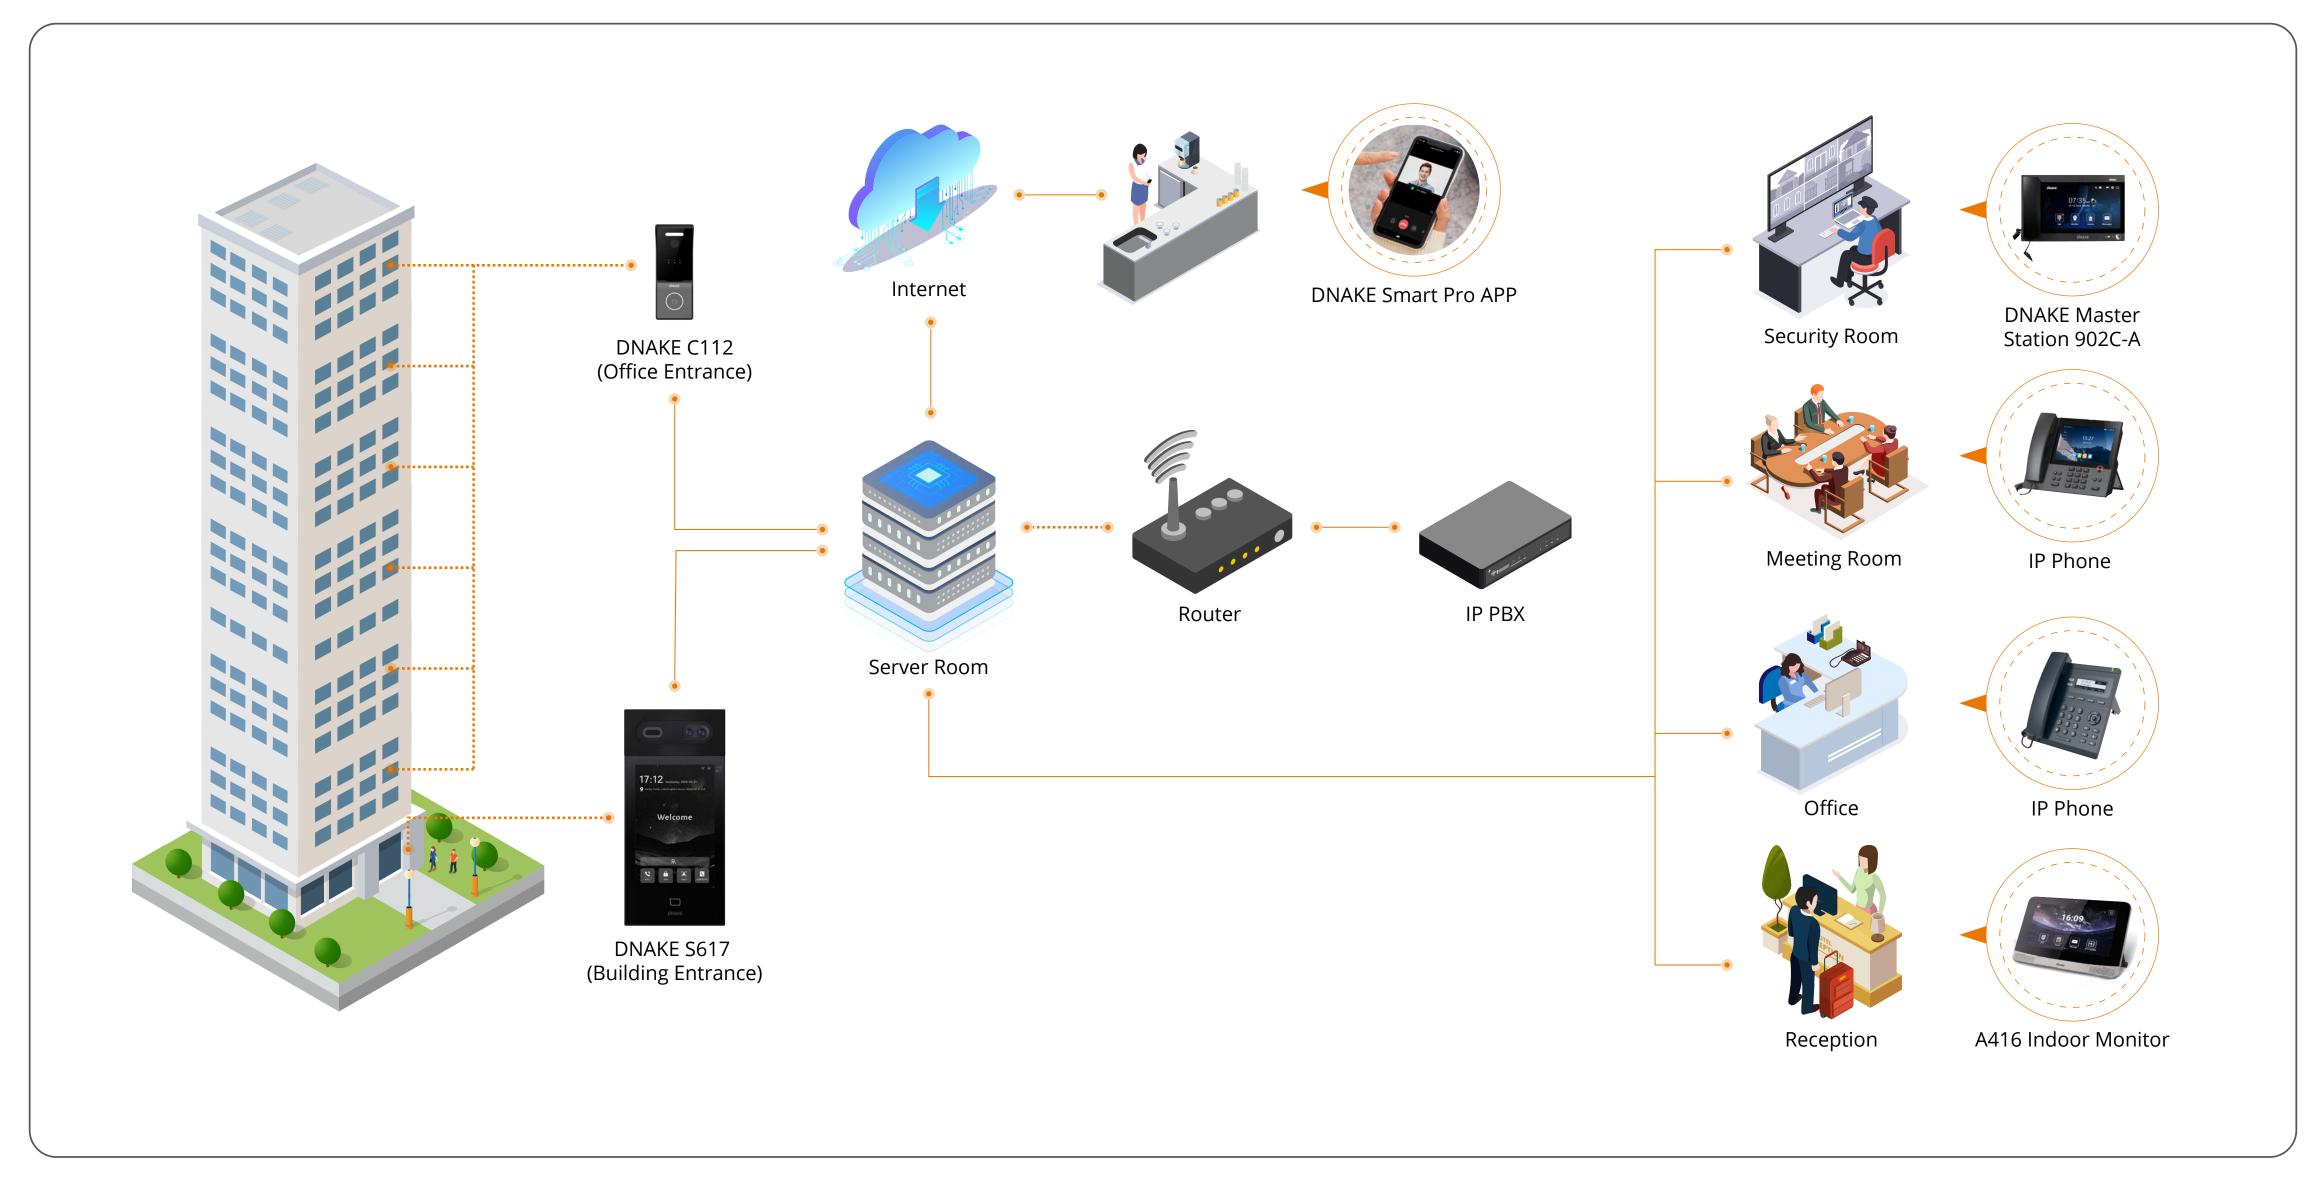

S212 1-button SIP Video Door Phone

- TYPE OF SITE

  Office Building
- LOCATION

  Bangkok, Thailand
- INSTALLED PRODUCTS

  S615 4.3" Facial Recognition Android Door Phone

### TYPE OF SITE Office Building

LOCATION

Bangkok, Thailand

- TYPE OF SITE

  Office Building
- LOCATION

  Bangkok, Thailand
- INSTALLED PRODUCTS **E216 7" Linux-based Indoor Monitor**

TYPE OF SITE

Parking Lot

LOCATION

Bangkok, Thailand

INSTALLED PRODUCTS

C112 1-button SIP Video Door Phone

sales01@dnake.com www.dnake-global.com