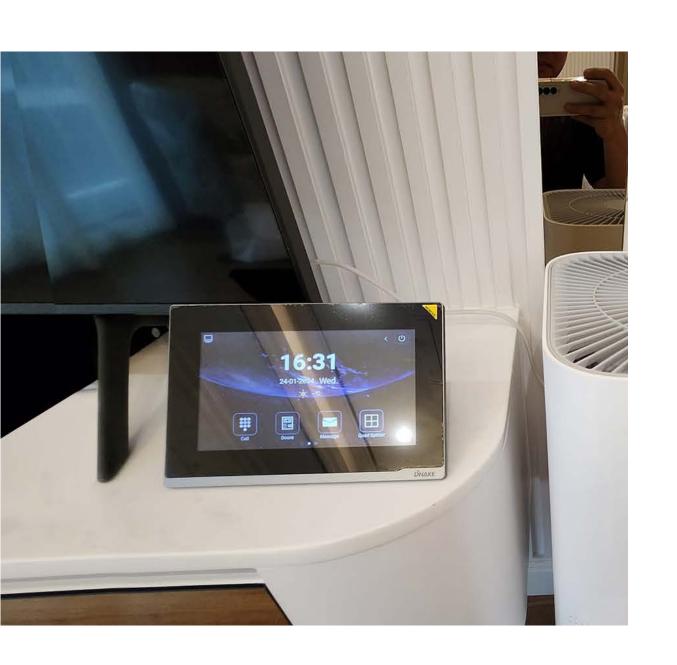

#### INSTALLED PRODUCTS

902D-B6 Facial Recognition Video Door Phone A416 7" Android 10 Indoor Monitor

INSTALLED PRODUCTS

S212 1-button SIP Video Door Phone A416 7" Android 10 Indoor Monitor

Bangkok, Thailand

#### INSTALLED PRODUCTS

S212 1-button SIP Video Door Phone E416 7" Android 10 Indoor Monitor

Bangkok, Thailand

INSTALLED PRODUCTS

S212 1-button SIP Video Door Phone H618 10.1" Android 10 Indoor Monitor E217 7" Linux-based Indoor Monitor