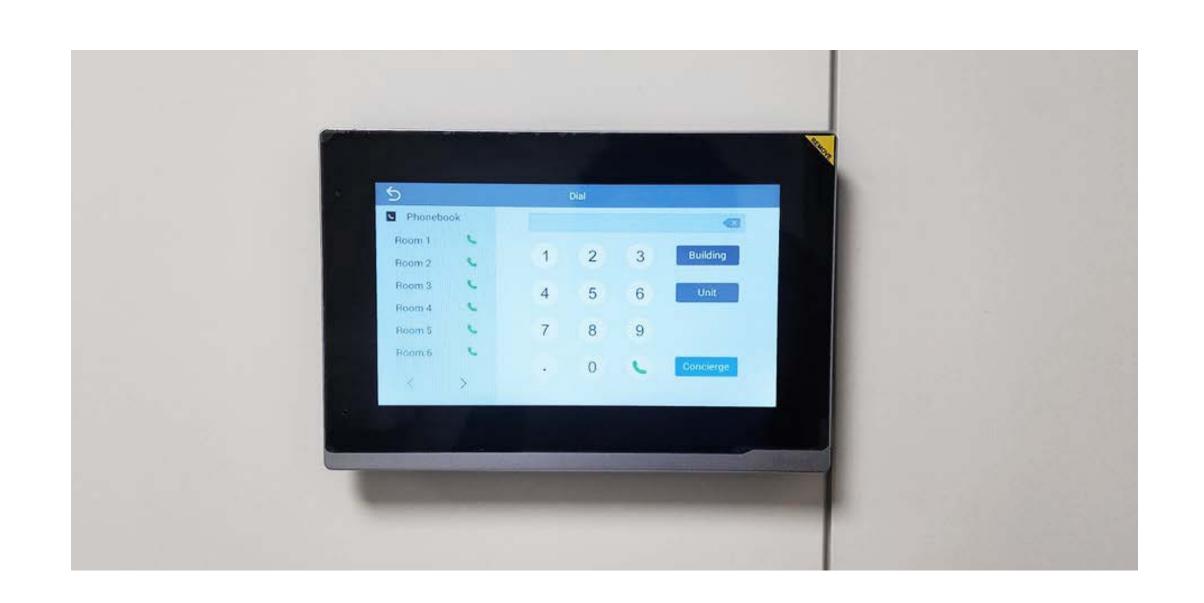

#### INSTALLED PRODUCTS

C112 1-button SIP Video Door Phone E216 7" Linux-based Indoor Monitor

Bangkok, Thailand

INSTALLED PRODUCTS

S212 1-button SIP Video Door Phone A416 7" Android 10 Indoor Monitor

INSTALLED PRODUCTS