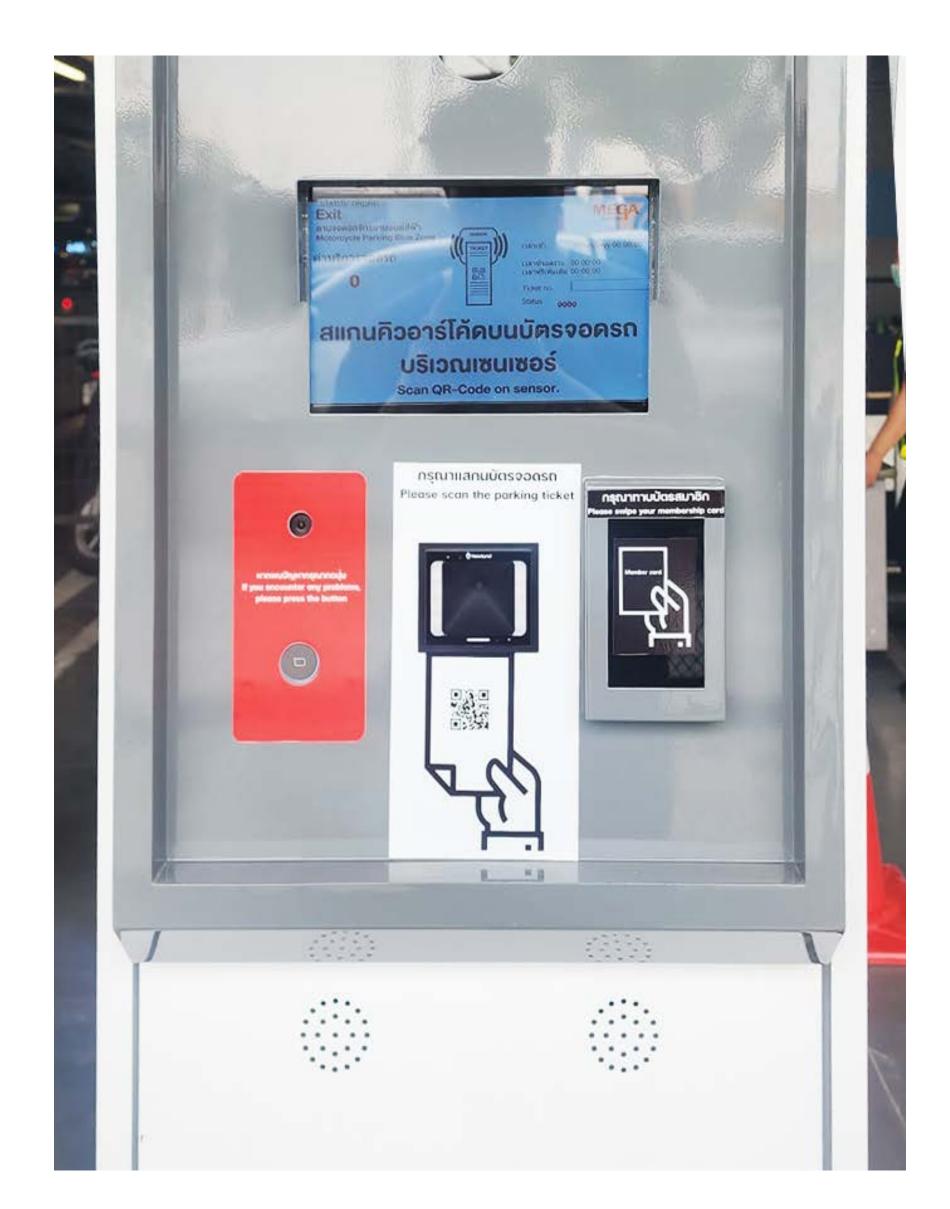

- TYPE OF SITE

  Office Building
- LOCATION

  Bangkok, Thailand
- INSTALLED PRODUCTS **E216 7" Linux-based Indoor Monitor**

TYPE OF SITE

Parking Lot

LOCATION

Bangkok, Thailand

INSTALLED PRODUCTS