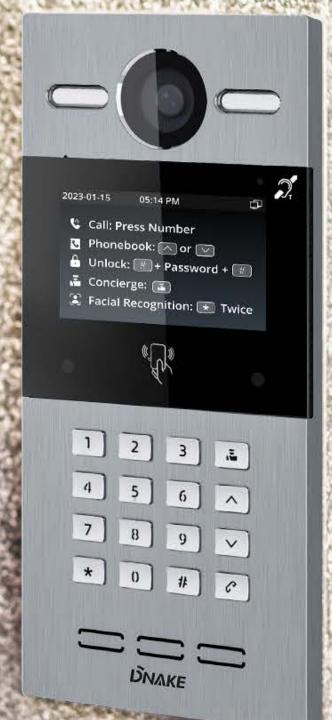

#### INSTALLED PRODUCTS

902D-B6 Facial Recognition Video Door Phone A416 7" Android 10 Indoor Monitor

INSTALLED PRODUCTS

S212 1-button SIP Video Door Phone A416 7" Android 10 Indoor Monitor

Bangkok, Thailand

#### INSTALLED PRODUCTS

S212 1-button SIP Video Door Phone

E416 7" Android 10 Indoor Monitor

E216 7" Linux-based Indoor Monitor

Bangkok, Thailand

#### INSTALLED PRODUCTS

S212 1-button SIP Video Door Phone H618 10.1" Android 10 Indoor Monitor

#### INSTALLED PRODUCTS

S212 1-button SIP Video Door Phone E416 7" Android 10 Indoor Monitor

Bangkok, Thailand

INSTALLED PRODUCTS

S212 1-button SIP Video Door Phone H618 10.1" Android 10 Indoor Monitor E217 7" Linux-based Indoor Monitor

#### INSTALLED PRODUCTS

C112 1-button SIP Video Door Phone E216 7" Linux-based Indoor Monitor

Bangkok, Thailand

INSTALLED PRODUCTS

S212 1-button SIP Video Door Phone A416 7" Android 10 Indoor Monitor

INSTALLED PRODUCTS

S212 1-button SIP Video Door Phone

- TYPE OF SITE

  Office Building
- LOCATION

  Bangkok, Thailand
- INSTALLED PRODUCTS

  S615 4.3" Facial Recognition Android Door Phone

#### INSTALLED PRODUCTS

S213M-5 Multi-button SIP Video Door Phone E216 7" Linux-based Indoor Monitor

TYPE OF SITE

Hospital

LOCATION

Bangkok, Thailand

INSTALLED PRODUCTS

S213M-5 Multi-button SIP Video Door Phone E216 7" Linux-based Indoor Monitor

- TYPE OF SITE

  Office Building
- LOCATION

  Bangkok, Thailand
- INSTALLED PRODUCTS **E216 7" Linux-based Indoor Monitor**

TYPE OF SITE

Parking Lot

LOCATION

Bangkok, Thailand

INSTALLED PRODUCTS