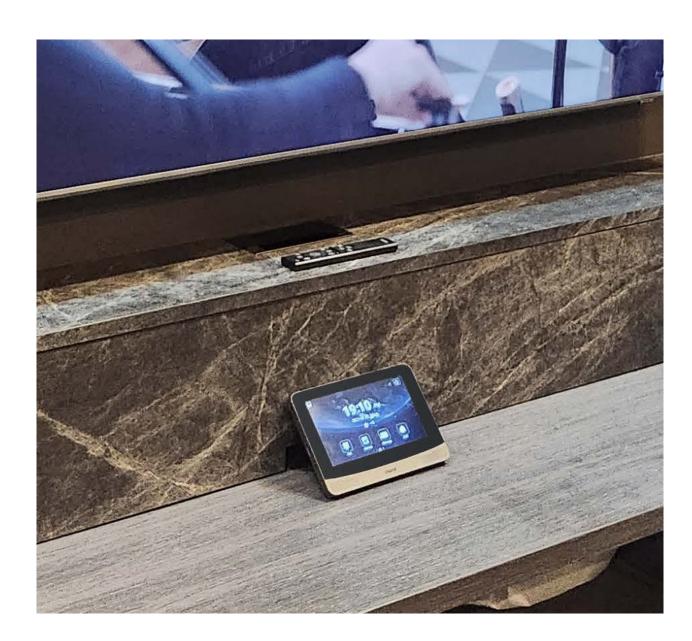

#### INSTALLED PRODUCTS

S212 1-button SIP Video Door Phone H618 10.1" Android 10 Indoor Monitor