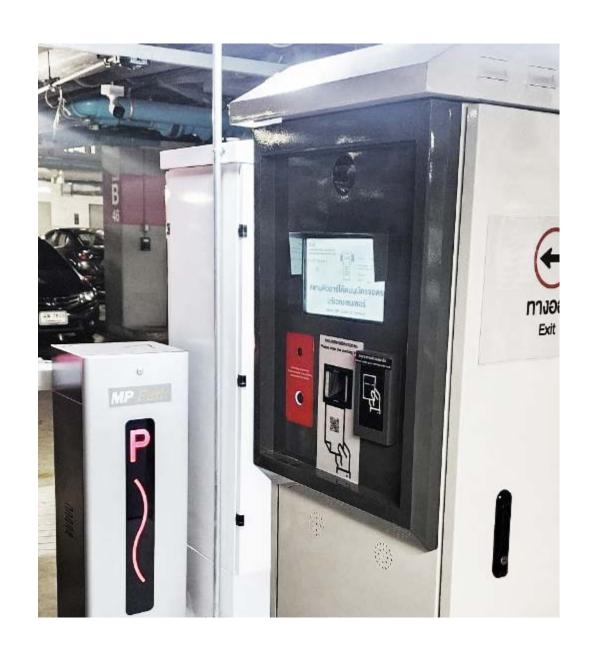

- TYPE OF SITE

  Office Building
- LOCATION

  Bangkok, Thailand
- INSTALLED PRODUCTS **E216 7" Linux-based Indoor Monitor**

TYPE OF SITE

Parking Lot

LOCATION

Bangkok, Thailand

INSTALLED PRODUCTS