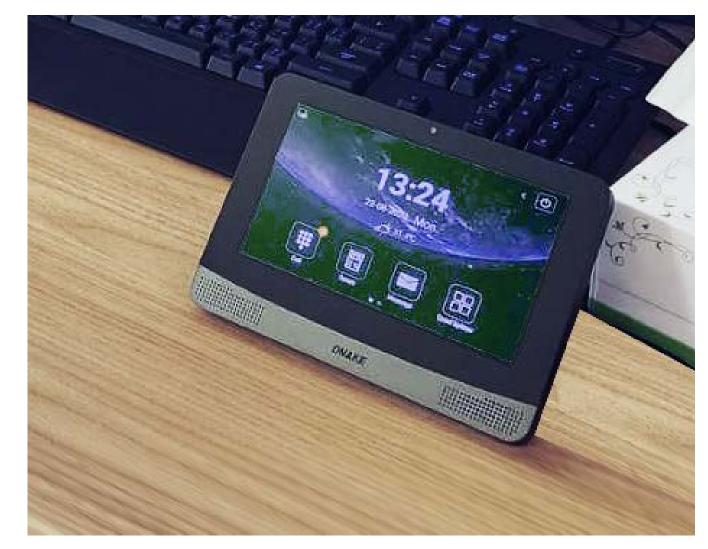

#### INSTALLED PRODUCTS

902D-B6 Facial Recognition Video Door Phone A416 7" Android 10 Indoor Monitor

INSTALLED PRODUCTS

S212 1-button SIP Video Door Phone A416 7" Android 10 Indoor Monitor

Bangkok, Thailand