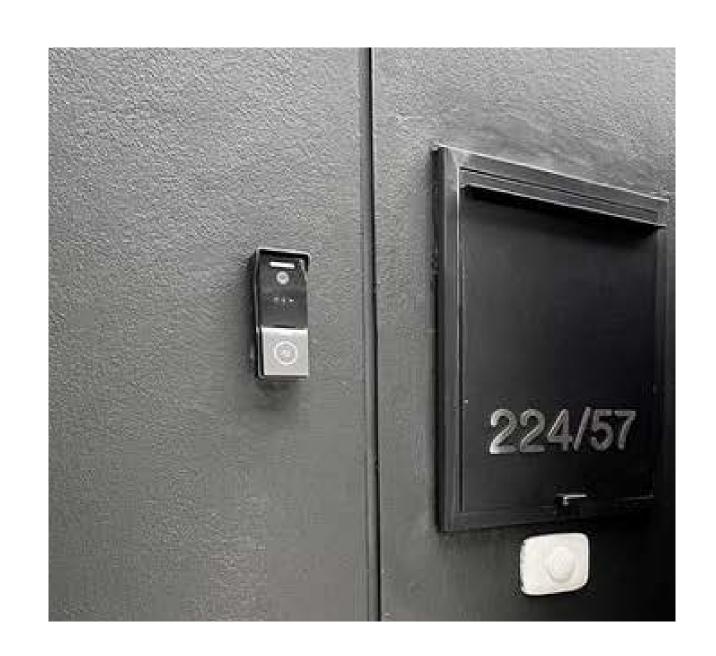

#### INSTALLED PRODUCTS

C112 1-button SIP Video Door Phone E216 7" Linux-based Indoor Monitor

Bangkok, Thailand

INSTALLED PRODUCTS

S212 1-button SIP Video Door Phone A416 7" Android 10 Indoor Monitor

INSTALLED PRODUCTS