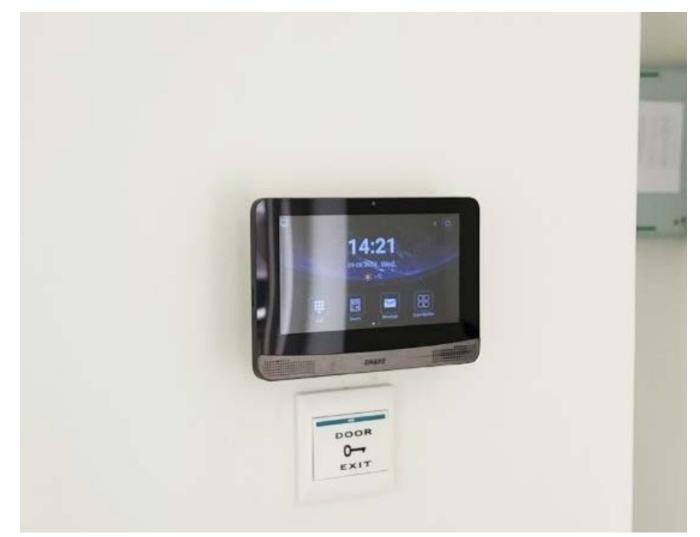

#### INSTALLED PRODUCTS

902D-B6 Facial Recognition Video Door Phone A416 7" Android 10 Indoor Monitor

INSTALLED PRODUCTS

S212 1-button SIP Video Door Phone A416 7" Android 10 Indoor Monitor

Bangkok, Thailand