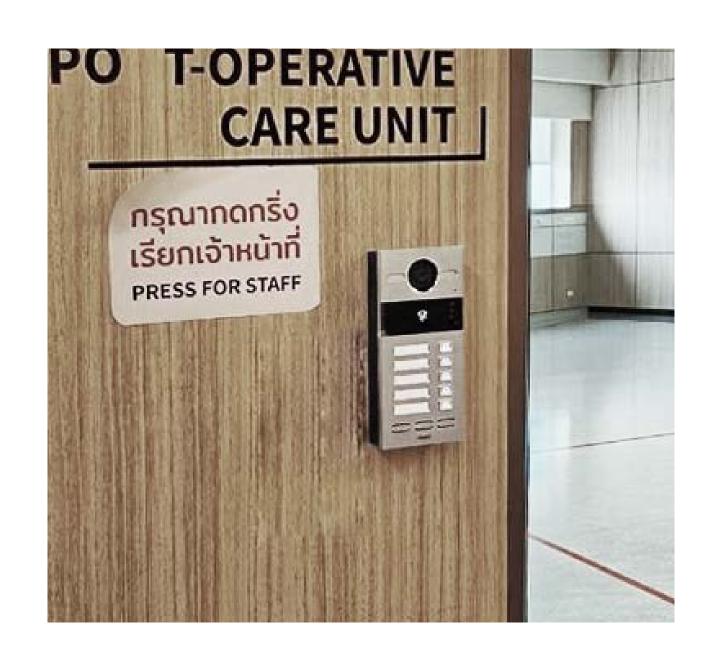

#### INSTALLED PRODUCTS

S213M-5 Multi-button SIP Video Door Phone E216 7" Linux-based Indoor Monitor

TYPE OF SITE

Hospital

LOCATION

Bangkok, Thailand

INSTALLED PRODUCTS

S213M-5 Multi-button SIP Video Door Phone E216 7" Linux-based Indoor Monitor