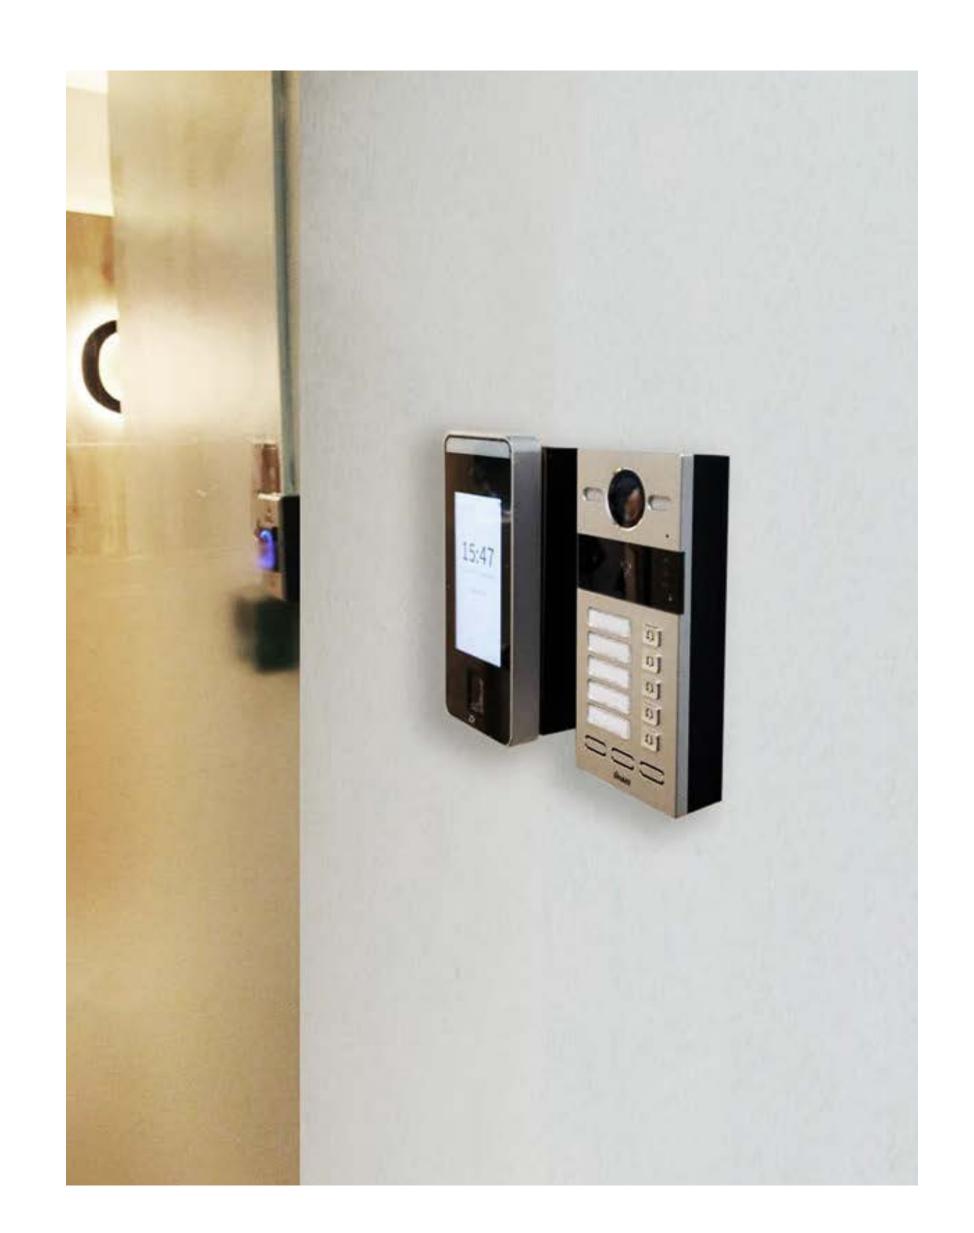

#### INSTALLED PRODUCTS

S213M-5 Multi-button SIP Video Door Phone E216 7" Linux-based Indoor Monitor

TYPE OF SITE

Hospital

LOCATION

Bangkok, Thailand

INSTALLED PRODUCTS

S213M-5 Multi-button SIP Video Door Phone E216 7" Linux-based Indoor Monitor