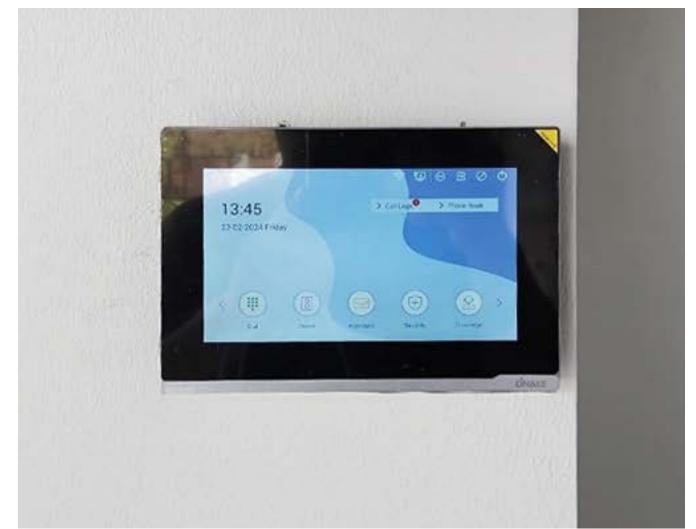

#### INSTALLED PRODUCTS

S212 1-button SIP Video Door Phone

E416 7" Android 10 Indoor Monitor

E216 7" Linux-based Indoor Monitor

Bangkok, Thailand