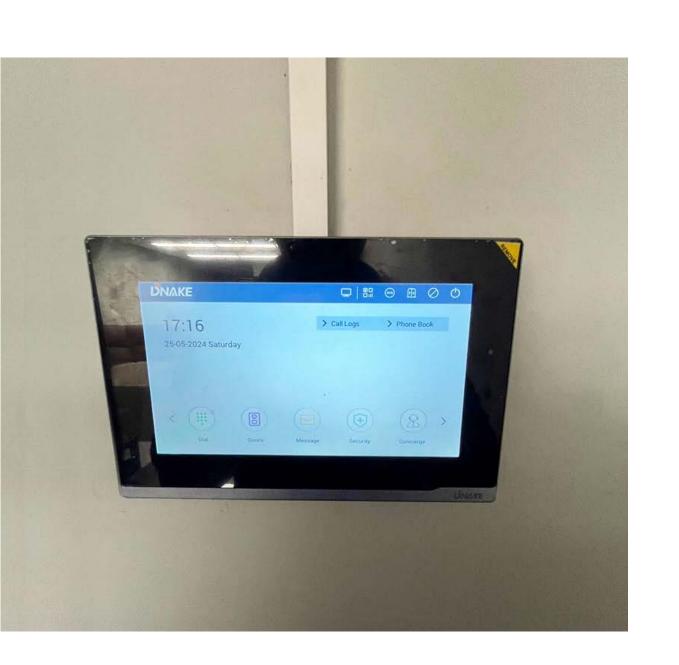

#### INSTALLED PRODUCTS

S212 1-button SIP Video Door Phone

E416 7" Android 10 Indoor Monitor

E216 7" Linux-based Indoor Monitor

Bangkok, Thailand