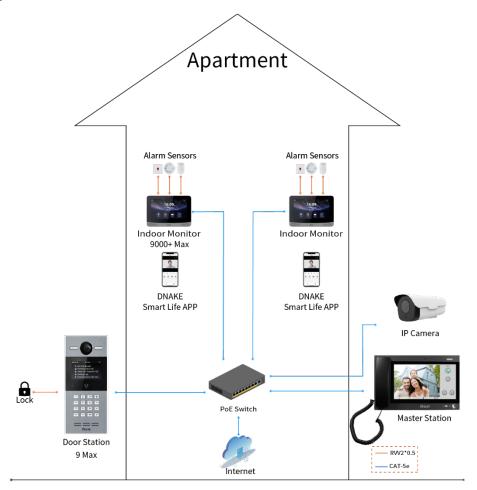

, you can press a button on the app to remotely open the door anytime and anywhere.
- **Push Notifications:** Even when the app is offline or running in the background, the mobile APP still notifies you of the visitor's arrival and new call message. You'll never miss any visitors.
- **Easy Setup:** Installation and setup are easy and convenient. Scan the QR code to bind the device by using DNAKE Smart Life APP in seconds.
- **Call Logs:** Each call is date-and-time stamped. You can review the call logs at any time right from your smartphone.

## 2. Topology

Villa solution:



#### DNAKE (Xiamen) Intelligent Technology Co., Ltd.

Address: 3F, Xingtel Building, No. 2, Chuangxin Rd.,

Xiamen, Fujian, PR China, 361006 Phone: +86 592-5705812 Email: sales01@dnake.com



## Apartment solution:



## 3. Recommended DNAKE Products:

| Door Station                  | Indoor Monitor      |
|-------------------------------|---------------------|
| All DNAKE Brand Door Stations | All Indoor Monitors |

#### 4. Software & documentation:

App download

Search DNAKE Smart Life" on Google play or Apple store.

## Datasheet

https://wiki.dnake-global.com/proinfo/DNAKE%20Smart%20Life%20APP

#### User manual

https://wiki.dnake-global.com/proinfo/DNAKE%20Smart%20Life%20APP

#### Video

 $\frac{\text{https://www.dropbox.com/s/e8wpkkx11ce0k59/DNAKE\%20Smart\%20Life\%20Intercom\%20Solution.mp4?dl}{\underline{=0}}$ 

Any further questions, contact your local distributor or <a href="mailto:support@dnake.com">support@dnake.com</a>.