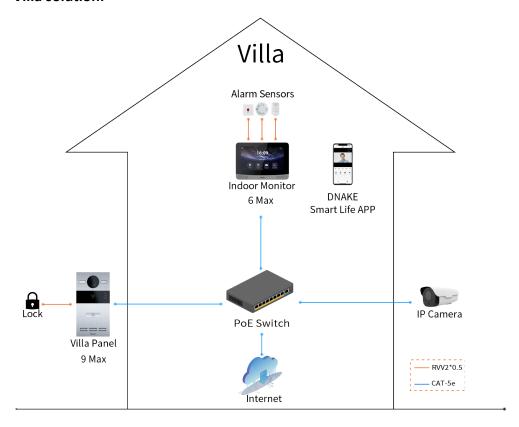

ntercommunication between the door station and mobile devices.
- **Remote Door Unlocking:** When the indoor monitor receives a call, the call will be also sent to the app on your mobile phone. If the visitor is welcome, you can press a button on the app to remotely open the door anytime and anywhere.
- **Push Notifications:** Even when the app is offline or running in the background, the mobile APP still notifies you of the visitor's arrival and new call message. You'll never miss any visitors.
- **Easy Setup:** Installation and setup are easy and convenient. Scan the QR code to bind the device by using DNAKE Smart Life APP in seconds.
- **Call Logs:** Each call is date-and-time stamped. You can review the call logs at any time right from your smartphone.

## 2. Topology

Villa solution:



#### DNAKE (Xiamen) Intelligent Technology Co., Ltd.

Address: 3F, Xingtel Building, No. 2, Chuangxin Rd.,

Xiamen, Fujian, PR China, 361006 Phone: +86 592-5705812 Email: sales01@dnake.com



## Apartment solution:



## 3. Recommended DNAKE Products:

| Door Station                  | Indoor Monitor      |
|-------------------------------|---------------------|
| All DNAKE Brand Door Stations | All Indoor Monitors |

#### 4. Software & documentation:

App download

Search DNAKE Smart Life" on Google play or Apple store.

## Datasheet

https://wiki.dnake-global.com/proinfo/DNAKE%20Smart%20Life%20APP

#### User manual

https://wiki.dnake-global.com/proinfo/DNAKE%20Smart%20Life%20APP

#### Video

 $\frac{\text{https://www.dropbox.com/s/e8wpkkx11ce0k59/DNAKE\%20Smart\%20Life\%20Intercom\%20