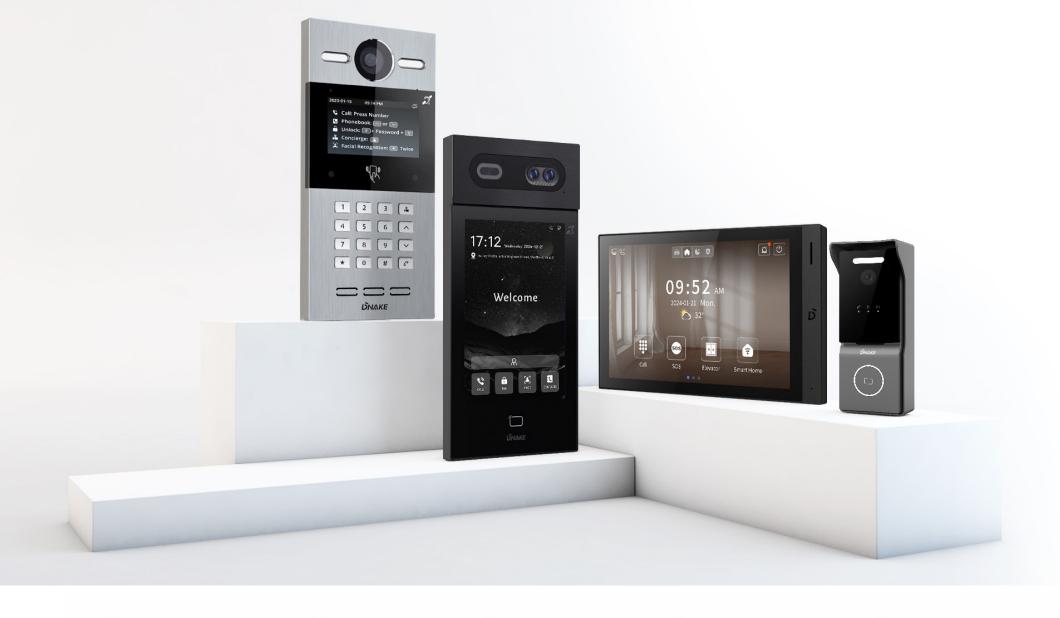

# EASY & SMART INTERCOM SOLUTIONS

DNAKE, a top innovator of intercom and home automation solutions, specializes in designing and manufacturing innovative and high-quality smart intercom and home automation products.

Since its founding in 2005, DNAKE has grown from a small business into a globally recognized leader in the industry, offering a wide range of products, including IP-based intercoms, cloud intercom platforms, 2-wire intercoms, home control panels, smart sensors, wireless doorbells, and more.