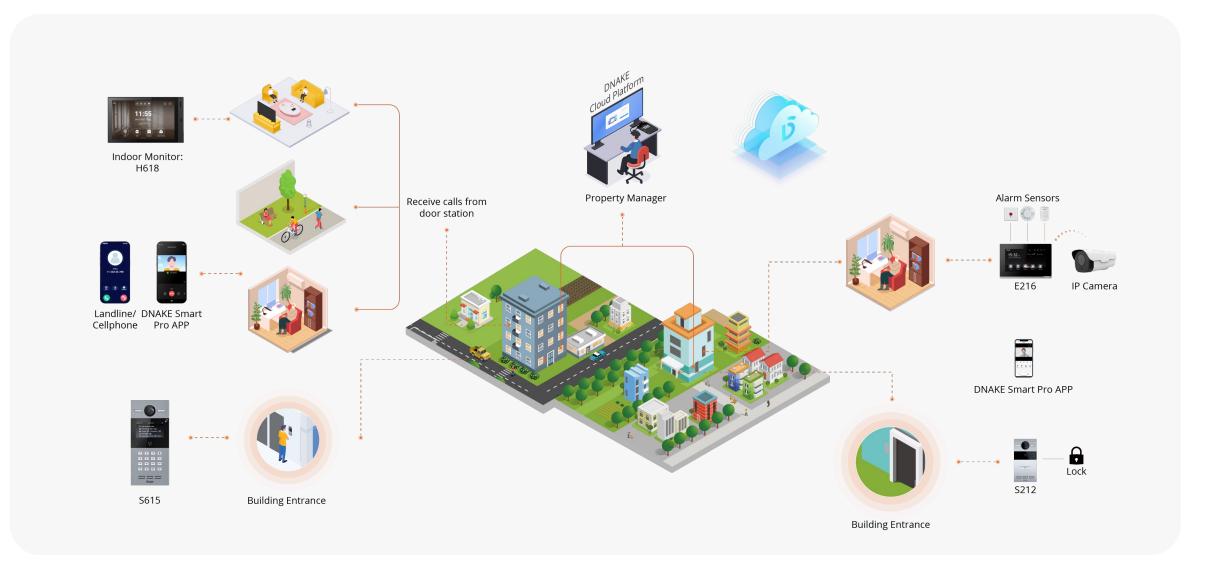

s

# EASY & SMART INTEROCM SOLUTIONS IN TURKEY

IP Intercom Solutions | Large Residential Complex

# EASY & SMART INTERCOM SOLUTIONS

DNAKE, a top innovator of intercom and home automation solutions, specializes in designing and manufacturing innovative and high-quality smart intercom and home automation products.

Since its founding in 2005, DNAKE has grown from a small business into a globally recognized leader in the industry, offering a wide range of products, including IP-based intercoms, cloud intercom platforms, 2-wire intercoms, home control panels, smart sensors, wireless doorbells, and more.





More than

12,600,000+

families use DNAKE intercoms.



By now,

DNAKE has successfully implemented

50,800+

residential & commercial projects.

# O INTERCOM SOLUTION FOR RESIDENTIAL



# O INTERCOM SOLUTION FOR COMMERCIAL























NİVO İSTANBUL KUCUKCEKMECE, TURKEY

4 Blocks - 701 Apartments



**AVRUPA KONUTLARI ATAKENT 4 PROJECT, TURKEY** 

13 Blocks - 524 Apartments





SUR YAPI LAVENDER SANCAKTEPE, TURKEY

12 Blocks - 535 Apartments



SUR YAPI ŞEHİR KONAKLARI UMRANİYE, TURKEY

6 Blocks - 208 Apartments





SUR YAPI TEMPOCİTY KAĞITHANE, TURKEY

2 Blocks - 217 Apartments



SUR YAPI YEŞİL MAVİ MALTEPE, TURKEY

4 Blocks - 252 Apartments





SUR YAPI TOPKAPI PROJECT, TURKEY

8 Blocks - 224 Apartments



SUR YAPI AXİS EYUPSULTAN, TURKEY

1 Block - 104 Apartments





KİPTAŞ KIRLANGIC EVLER, TURKEY

10 Blocks - 523 Apartments



MESA PANORAMA MALTEPE, TURKEY

3 Blocks - 321 Apartments





**NİSH ADALAR MALTEPE, TURKEY** 

61 Blocks - 2,292 Apartments