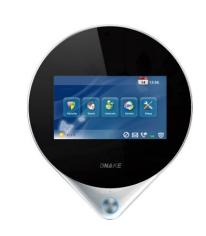

## IP Indoor Monitor 280M-W2

With Linux OS and customizable UI, it offers multiple functions, including video intercom, door access, emergency call, security alarm, and property management, etc. It also supports communication with IP phone or SIP softphone, etc. via SIP protocol. According to your needs, it can be used with home automation and lift control system. Therefore, when you think about buying IP intercom system, 280 Linux intercom system is also a good choice.