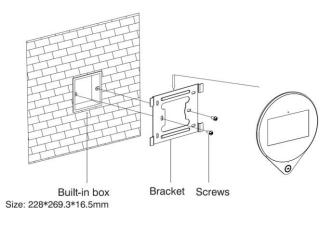

IP                           |
| Features          |                                      |
| IP Camera Support | 8-way Cameras                        |
| Multi Language    | Yes                                  |
| Picture Record    | Yes(64 pcs)                          |
| Elevator Control  | Yes                                  |
| Home Automation   | Yes(RS485)                           |
| Alarm             | Yes(8 Zones)                         |
| UI Customized     | Yes                                  |
|                   |                                      |

## **Key features:**

- > UI customization
- Support external 8-way IP cameras
- Integration of elevator control and home automation
- > Mirror finish touch panel
- > Standard SIP 2.0

## **Dimension & Installation:**