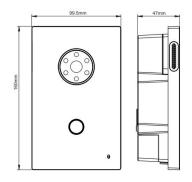

## **Specifications:**

| Dhysical Dyonosta |                                          |
|-------------------|------------------------------------------|
| Physical Property |                                          |
| System            | Linux                                    |
| CPU               | 1GHz, ARM Cortex-A7                      |
| SDRAM             | 128MB                                    |
| Flash             | 64M DDR2                                 |
| Product Size      | 99.5x160x47(mm)                          |
| Build-in Box size | 94x151x60(mm)                            |
| Treppanning Size  | 97x155x65(mm)                            |
| Power             | DC12V/POE                                |
| Standby power     | 1.5W                                     |
| Rated Power       | 3W                                       |
| Button            | Single Mechanical Button                 |
| Temperature       | -40°C - +70°C                            |
| Humidity          | 20%-93%                                  |
| IP Class          | IP65                                     |
| Installation      | Flush Mounted                            |
| Audio & Video     |                                          |
| Audio Codec       | G.711                                    |
| Video Codec       | H.264                                    |
| Camera            | CMOS 2M pixel                            |
| Video Resolution  | 1280×720p                                |
| LED Night Vision  | Yes                                      |
| Network           |                                          |
| Ethernet          | 10M/100Mbps, RJ-45                       |
| Protocol          | TCP/IP, SIP                              |
| Interface         |                                          |
| Unlock circuit    | Yes(Withstand max current 3.5A for lock) |
| Exit Button       | Yes                                      |
| RS485             | Yes                                      |
| Door Magnetic     | Yes                                      |

## **Dimension & Installation:**