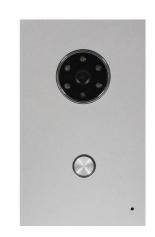

## IP Outdoor Station 280SD-C7

Comparing with 902 Android intercom system, 280 Linux intercom system is more cost-effective. It offers multiple functions, including video intercom, door access, emergency call, security alarm, and property management, etc. It also supports communication with IP phone or SIP softphone, etc. via SIP protocol, and can be used with home automation and lift control system.