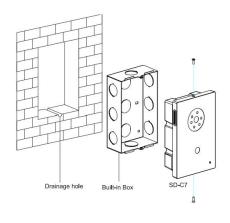

|
| Video Resolution  | 1280×720p                                |
| LED Night Vision  | Yes                                      |
| Network           |                                          |
| Ethernet          | 10M/100Mbps, RJ-45                       |
| Protocol          | TCP/IP, SIP                              |
| Interface         |                                          |
| Unlock circuit    | Yes(Withstand max current 3.5A for lock) |
| Exit Button       | Yes                                      |
| RS485             | Yes                                      |
| Door Magnetic     | Yes                                      |

## **Key features:**

- Elevator control
- ➤ Home automation
- ➤ Standard SIP 2.0
- ➢ PoE

## **Dimension & Installation:**